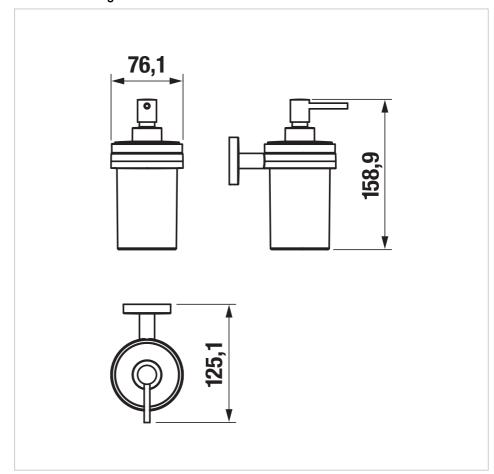

## **Technical drawings**

Choosing the adequate accessories is a must for perfect bathroom looks. The Mio Style series is a popular range thanks to its elegant shapes. The advantage of the new modern color design is smooth surface, which is highly resistant to scratching. Mio Style bathroom accessories are characterized by the purity of simple lines with an emphasis on functionality and extended use are a matter of fact. 10-year warranty provided.