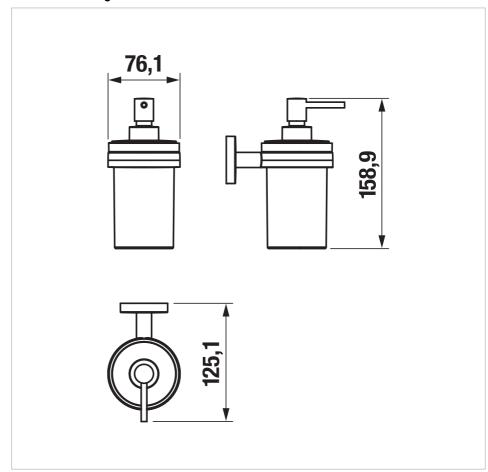

## **Technical drawings**

Choosing the adequate accessories is a must for perfect bathroom looks. The Mio Style series is a popular range thanks to its elegant shapes. The advantage of the new modern color design is smooth surface, which is highly resistant to scratching. Mio Style bathroom accessories are characterized by the purity of simple lines with an emphasis on functionality and extended use are a matter of fact. 10-year warranty provided.