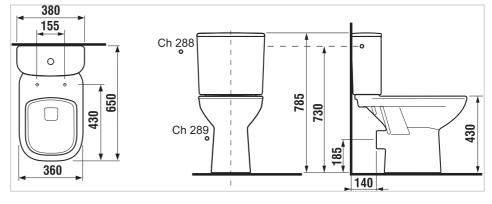

#### **Dimensions**

Length: 650 mm. Width: 360 mm. Height: 430 mm.

## **Technical drawings**