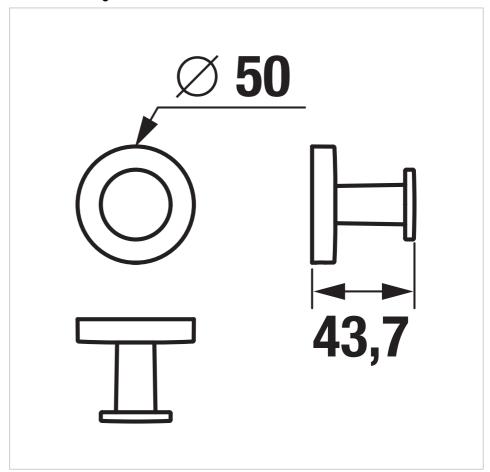

Mio H3812F37160001



Choosing the adequate accessories is a must for perfect bathroom looks. The Mio Style series is a popular range thanks to its elegant shapes. The advantage of the new modern color design is smooth surface, which is highly resistant to scratching. Mio Style bathroom accessories are characterized by the purity of simple lines with an emphasis on functionality and extended use are a matter of fact. 10-year warranty provided.

## Towel hook, black matt

Finish: Black

Installation type: Wall-mounted

## Colours and options



H3812F37160001 Black matt

## **Technical drawings**