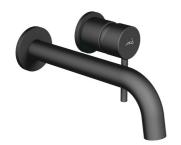

Mio H3112F67161201

Concealed lever basin mixer, black matt

Application place: Basin Faucet type: Single-lever Installation type: Built-in

Colours and options

H3112F67161201 Black matt

## **Technical drawings**

Mio Style series is a popular range thanks to its elegant shapes and simple controls. The single lever basin concealed mixer in the new matte black color, the advantage is a smooth surface, which is highly resistant to scratching. The basin mixer contains brass body and top set and a high-quality ceramic cartridge (Ø 35 mm) and an economical Neoperl aerator with a flow rate of 5 l/min. The aerator is made of a special material against limescale. Another advantage of the faucet is the switches, i.e. the flap against the back suction of polluted. The battery is supplied without drain. We recommend ordering the Click-Clack sink outlet 5/4" (H3702F97161031) and the Mio Style G5/4" × DN32, ABS sink siphon (H3742F07160001) in black matt color. Mio bathroom faucets and shower accessories are assembled and 100% tested at the JIKA factory in Znojmo (Czech Republic).