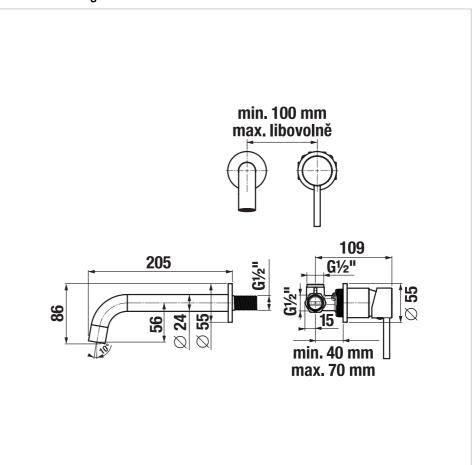

## **Technical drawings**

Mio Style series is a popular range thanks to its elegant shapes and simple controls. The single lever basin concealed mixer in the new matte black color, the advantage is a smooth surface, which is highly resistant to scratching. The basin mixer contains brass body and top set and a high-quality ceramic cartridge (Ø 35 mm) and an economical Neoperl aerator with a flow rate of 5 l/min. The aerator is made of a special material against limescale. Another advantage of the faucet is the switches, i.e. the flap against the back suction of polluted. The battery is supplied without drain. We recommend ordering the Click-Clack sink outlet 5/4" (H3702F97161031) and the Mio Style G5/4" × DN32, ABS sink siphon (H3742F07160001) in black matt color. Mio bathroom faucets and shower accessories are assembled and 100% tested at the JIKA factory in Znojmo (Czech Republic).