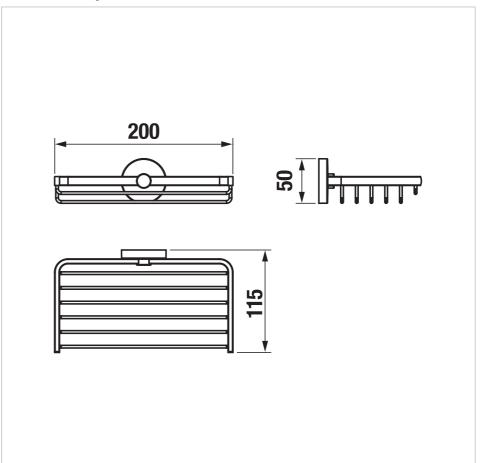

## Dimensions

Length: 200 mm. Width: 105 mm. Height: 30 mm.

#### **Technical drawings**