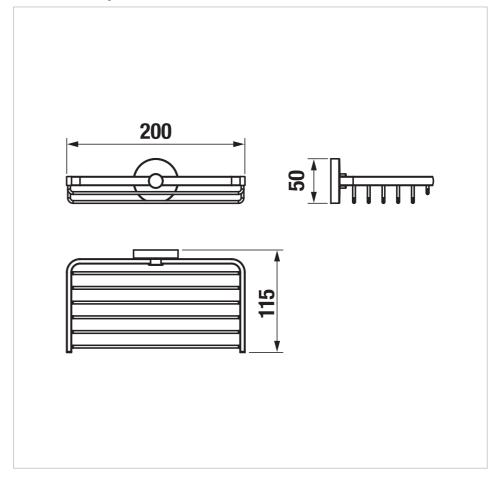

## Dimensions

Length: 200 mm. Width: 105 mm. Height: 30 mm.

Choosing the adequate accessories is a must for perfect bathroom looks. The Mio Style series is a popular range thanks to its elegant shapes. The advantage of the new modern color design is smooth surface, which is highly resistant to scratching. Mio Style bathroom accessories are characterized by the purity of simple lines with an emphasis on functionality and extended use are a

## **Technical drawings**