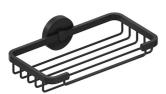

## Wired container, black matt

Installation type: Wall-mounted

Finish: Black

H

Colours and options

H3852F37161001 Black matt