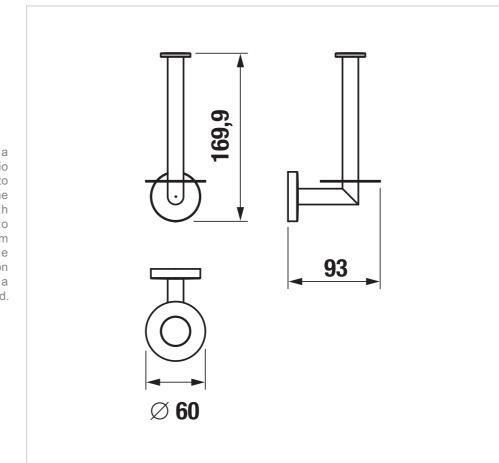

## **Technical drawings**

Choosing the adequate accessories is a must for perfect bathroom looks. The Mio Style series is a popular range thanks to its elegant shapes. The advantage of the new modern color design is smooth surface, which is highly resistant to scratching. Mio Style bathroom accessories are characterized by the purity of simple lines with an emphasis on functionality and extended use are a matter of fact. 10-year warranty provided.