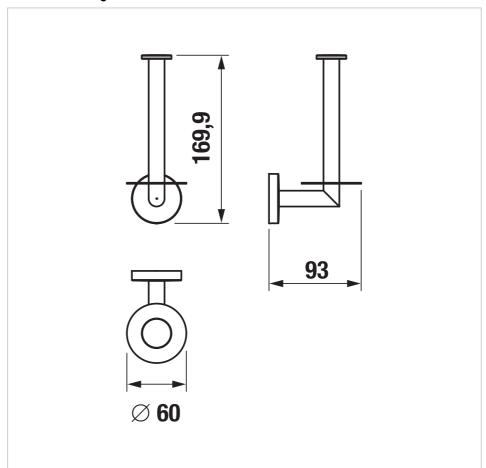

## **Technical drawings**

Choosing the adequate accessories is a must for perfect bathroom looks. The Mio Style series is a popular range thanks to its elegant shapes. The advantage of the new modern color design is smooth surface, which is highly resistant to scratching. Mio Style bathroom accessories are characterized by the purity of simple lines with an emphasis on functionality and extended use are a matter of fact. 10-year warranty provided.