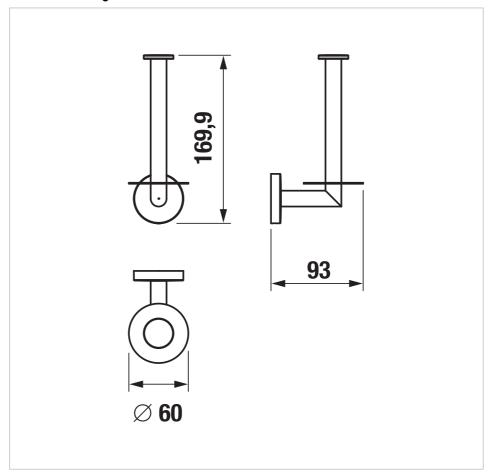

## **Technical drawings**

Choosing the adequate accessories is a must for perfect bathroom looks. The Mio Style series is a popular range thanks to its elegant shapes. The advantage of the new modern color design is smooth surface, which is highly resistant to scratching. Mio Style bathroom accessories are characterized by the purity of simple lines with an emphasis on functionality and extended use are a matter of fact. 10-year warranty provided.