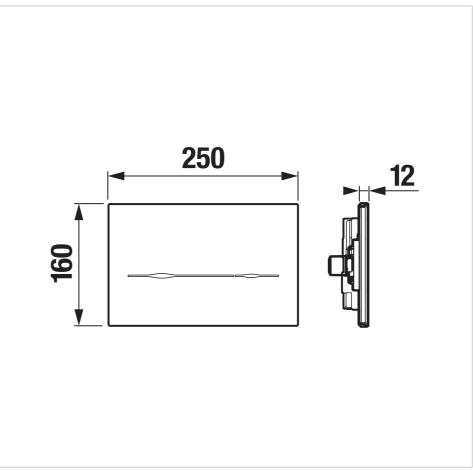

#### Dimensions

Length: 250 mm. Width: 120 mm. Height: 160 mm.

#### **Technical drawings**