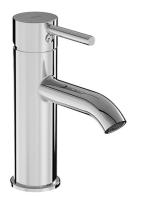

## Single lever basin mixer, without waste, Cold Start, chrome

Application place: Basin Faucet type: Single-lever

Finish: Chrome

Flow rate (I/min - 3 bar): 5 Installation type: Deck-mounted Waste type: Waste not included

## **Technical drawings**

Mio Style series is a popular range thanks to its elegant shapes and simple controls. The single lever basin mixer contains a high-quality ceramic cartridge (Ø 35 mm) and an economical Neoperl aerator with a flow rate of 5 l/min. The aerator is made of a special material against limescale. Another advantage of the faucet is the switches, i.e. the flap against the back suction of polluted water and the Cold Start function, which means that by opening the lever of the faucet in the middle position, cold water starts to flow. The battery is supplied without drain. We recommend ordering the Click-Clack basin waste (H3917100040001) and the Mio Style G5/4" × DN32 basin siphon (H3747100040001). Mio bathroom faucets and shower accessories are assembled and 100% tested at the JIKA factory in Znojmo (Czech Republic).