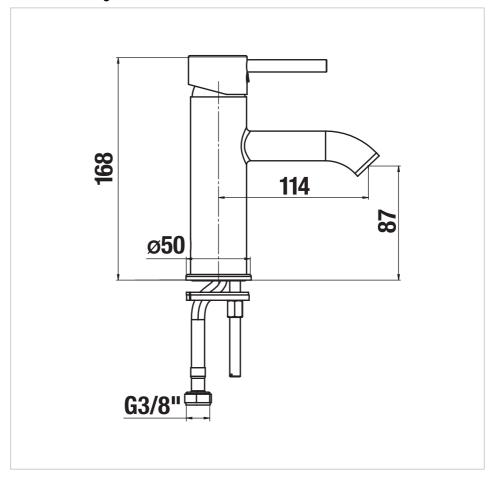

## **Technical drawings**

Mio Style series is a popular range thanks to its elegant shapes and simple controls. The single lever basin mixer contains a high-quality ceramic cartridge (Ø 35 mm) and an economical Neoperl aerator with a flow rate of 5 l/min. The aerator is made of a special material against limescale. Another advantage of the faucet is the switches, i.e. the flap against the back suction of polluted water and the Cold Start function, which means that by opening the lever of the faucet in the middle position, cold water starts to flow. The battery is supplied without drain. We recommend ordering the Click-Clack basin waste (H3917100040001) and the Mio Style G5/4" × DN32 basin siphon (H3747100040001). Mio bathroom faucets and shower accessories are assembled and 100% tested at the JIKA factory in Znojmo (Czech Republic).