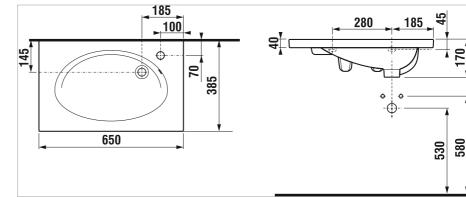

#### Dimensions

Length: 650 mm. Width: 385 mm. Height: 170 mm.

#### **Technical drawings**