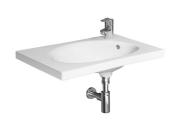

### H812216

~850

Tigo means cleanliness and elegance. We offer a designer washbasin with a width of 650 mm and a depth of only 385 mm with a tap hole on the right, so it offers storage space, which brings comfort in small bathrooms. We recommend the Mio 5/4"-32 mm siphon (H374710) for the washbasin. The JIKA brand provides a 10-year warranty on ceramic products.

### Washbasin, faucet on the right

Bowl position: Right Installation type: Wall-hung Integrated shelf Material: Vitreous china Number of fixing points: 2 Optional towel holder Overflow type: Standard Shape: Square Shelf position: Left Weight (kg): 12.6