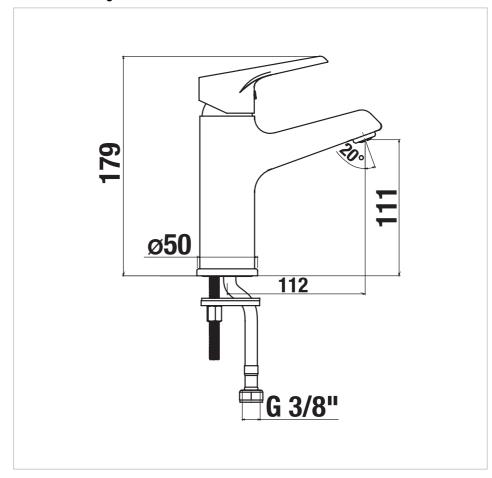

## Technical drawings

Cube bathroom series is based on current trends. The single lever basin mixer in chrome design contains a high-quality ceramic cartridge (Ø 35 mm) and an economical Neoperl aerator with a flow rate of 5 l/min. The aerator is made of a special material against limescale. Another advantage of the faucet is the switches, i.e. the flap against the back suction of polluted water and the Cold Start function, which means that by opening the lever of the faucet in the middle position, cold water starts to flow. The battery is supplied without drain. We recommend ordering the Click-Clack basin waste (H3917100040001) and the Mio Style G5/4" × DN32, basin siphon (H3747100040001). The faucets can be combined with a wide range of Cubito-N accessories. We guarantee a 5-year warranty on the surface of the battery and the ceramic cartridge. Tested to 70,000 cycles.