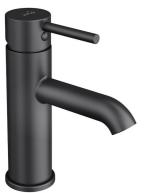

Mio H3112F17161101

Single lever basin mixer, without waste, black matt

Application place: Basin Faucet type: Single-lever Flow rate (I/min - 3 bar): 5 Installation type: Deck-mounted Waste type: Waste not included