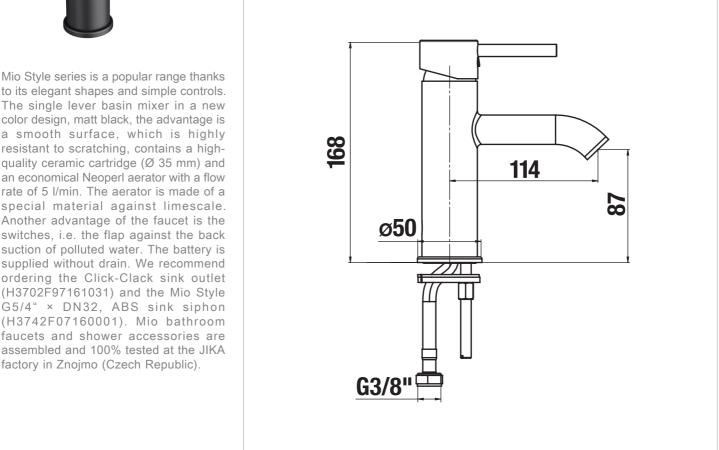

## **Technical drawings**

resistant to scratching, contains a highquality ceramic cartridge (Ø 35 mm) and an economical Neoperl aerator with a flow rate of 5 l/min. The aerator is made of a special material against limescale. Another advantage of the faucet is the switches, i.e. the flap against the back suction of polluted water. The battery is supplied without drain. We recommend ordering the Click-Clack sink outlet (H3702F97161031) and the Mio Style G5/4" × DN32, ABS sink siphon (H3742F07160001). Mio bathroom faucets and shower accessories are assembled and 100% tested at the JIKA factory in Znojmo (Czech Republic).