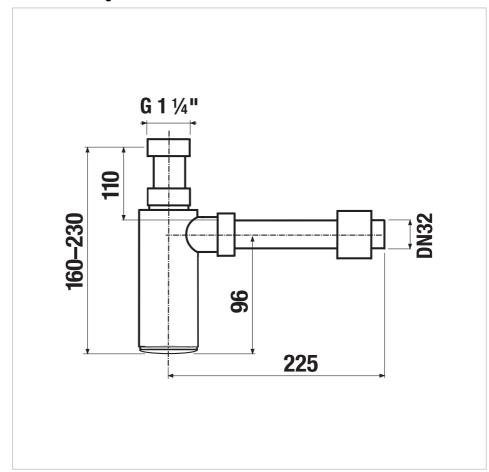

## **Technical drawings**

Choosing the adequate accessories is a must for perfect bathroom looks. The Mio Style series is a popular range thanks to its elegant shapes. The advantage of the new modern color design is smooth surface, which is highly resistant to scratching. Mio Style bathroom accessories are characterized by the purity of simple lines with an emphasis on functionality and extended use are a matter of fact. 10-year warranty provided.