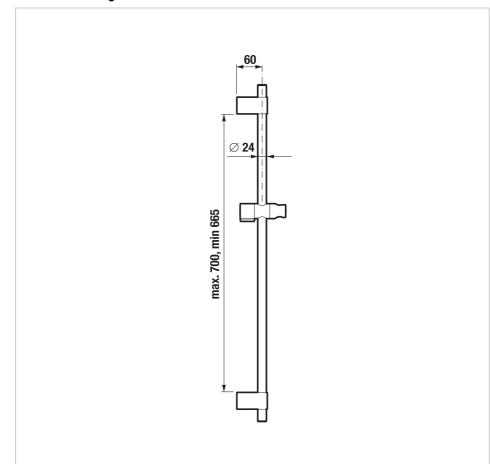

## **Technical drawings**

Choosing the adequate accessories is a must for perfect bathroom looks. The Mio series is a popular range thanks to its elegant shapes. The Mio Style sliding shower bar with hand shower holder has a length of 800 mm and is offered in a new color design, matt black. The advantage of the new modern color design is smooth surface, which is highly resistant to scratching. Mio Style bathroom accessories are characterized by the purity of simple lines with an emphasis on functionality and extended use are a matter of fact. JIKA shower accessories are covered by a 2-year warranty.