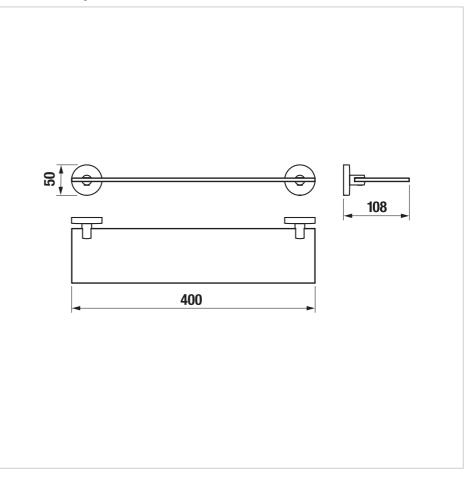

# JIΚЉ

# Mio

## H3852F17160001



Choosing the adequate accessories is a must for perfect bathroom looks. The Mio Style series is a popular range thanks to its elegant shapes. The advantage of the new modern color design is smooth surface, which is highly resistant to scratching. Mio Style bathroom accessories are characterized by the purity of simple lines with an emphasis on functionality and extended use are a matter of fact. 10-year warranty provided.

## Glass shelf, incl. holders, frosted glass, black matt

Finish: Black Installation type: Wall-mounted

### Colours and options



#### **Technical drawings**