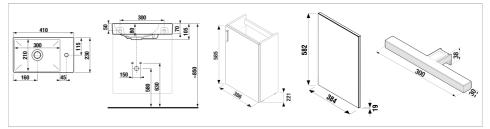

#### **Technical drawings**

#### Dimensions

Length: 386 mm. Width: 221 mm. Height: 585 mm.

A perfect bathroom in a minimalist design. The vanity unit with 1 door of purely geometric shapes is offered in a convenient 1+3 package together with the Petit washbasin in the size 400 x 230 mm with the hole for the faucet on the right, mirror and Moonbox lighting. The vanity unit is available in three color variants: white, with the front door is semi-gloss, gray or pleasant ash wood decor. We provide a 2-year warranty on bathroom furniture.