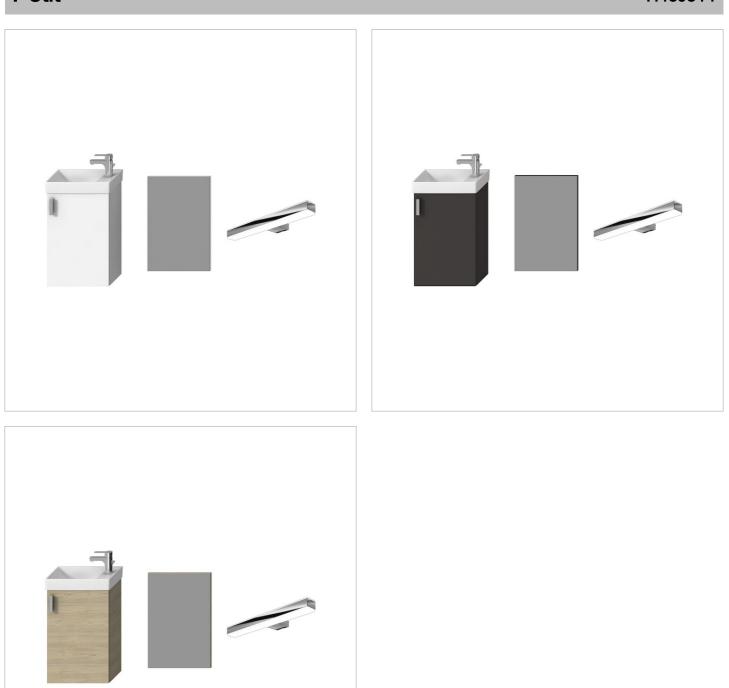

### H45J514

Vanity unit, 1 door left/right, incl. washbasin, mirror with lighting, pack 1+3

#### Dimensions

Length: 386 mm. Width: 221 mm. Height: 585 mm.

A perfect bathroom in a minimalist design. The vanity unit with 1 door of purely geometric shapes is offered in a convenient 1+3 package together with the Petit washbasin in the size 400 x 230 mm with the hole for the faucet on the right, mirror and Moonbox lighting. The vanity unit is available in three color variants: white, with the front door is semi-gloss, gray or pleasant ash wood decor. We provide a 2-year warranty on bathroom furniture.