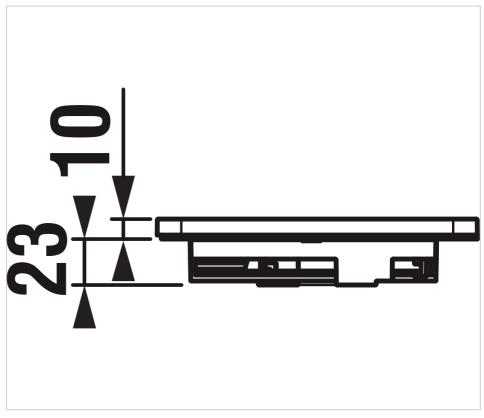

## **Dimensions**

Length: 250 mm. Width: 23 mm. Height: 160 mm.

## **Technical drawings**