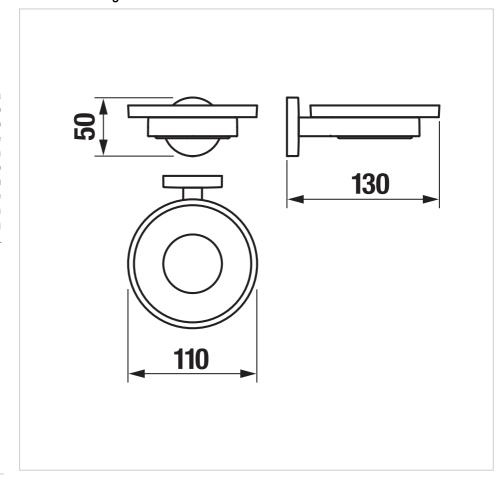

## **Technical drawings**

Choosing the adequate accessories is a must for perfect bathroom looks. The Mio Style series is a popular range thanks to its elegant shapes. The advantage of the new modern color design is smooth surface, which is highly resistant to scratching. Mio Style bathroom accessories are characterized by the purity of simple lines with an emphasis on functionality and extended use are a matter of fact. 10-year warranty provided.