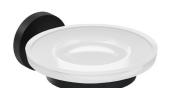

Mio H3832F17160001

## Soap dish, Ø 110 mm, frosted glass, black matt

Finish: Black Installation type: Wall-mounted Colours and options
H3832F17160001 Black matt