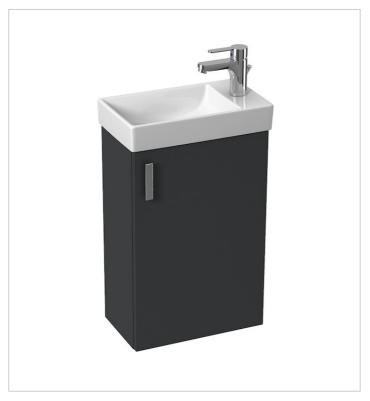

# Colours and options H45J5111753001 White H45J5111753011 Grey H45J5111755141 Ash

## **Technical drawings**

A perfect bathroom in a minimalist design. The vanity unit with 1 door of purely geometric shapes is offered in a convenient 1+1 package together with the Petit washbasin in the size 400 x 230 mm and the hole for the faucet on the right. The vanity unit is available in three color variants: white, with the front door is semi-gloss, gray or pleasant ash wood decor. We provide a 2-year warranty on bathroom furniture.