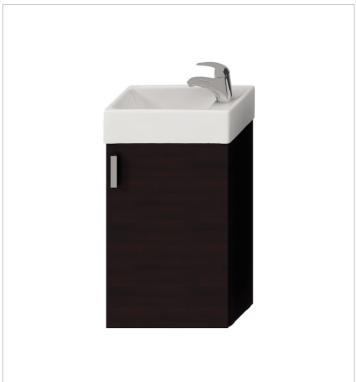

# Colours and options H45J5111753001 White H45J5111753011 Grey H45J5111755141 Ash

## **Technical drawings**

A perfect bathroom in a minimalist design. The vanity unit with 1 door of purely geometric shapes is offered in a convenient 1+1 package together with the Petit washbasin in the size 400 x 230 mm and the hole for the faucet on the right. The vanity unit is available in three color variants: white, with the front door is semi-gloss, gray or pleasant ash wood decor. We provide a 2-year warranty on bathroom furniture.