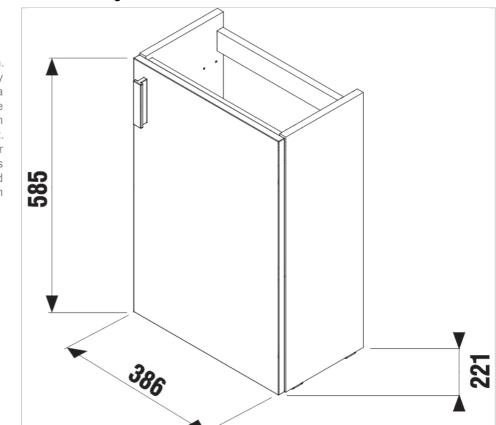

## **Dimensions**

Length: 386 mm. Width: 221 mm. Height: 585 mm.

## **Technical drawings**

A perfect bathroom in a minimalist design. The vanity unit with 1 door of purely geometric shapes is offered in a convenient 1+1 package together with the Petit washbasin in the size 400 x 230 mm and the hole for the faucet on the right. The vanity unit is available in three color variants: white, with the front door is semi-gloss, gray or pleasant ash wood decor. We provide a 2-year warranty on bathroom furniture.