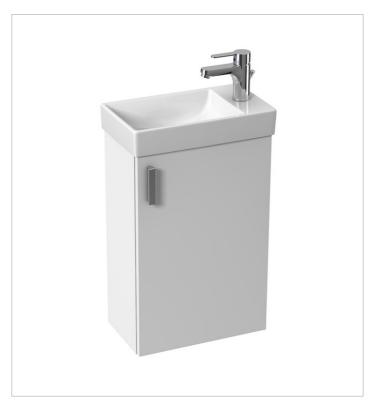

# Colours and options H45J5111753001 White H45J5111753011 Grey H45J5111755141 Ash

## **Technical drawings**

A perfect bathroom in a minimalist design. The vanity unit with 1 door of purely geometric shapes is offered in a convenient 1+1 package together with the Petit washbasin in the size 400 x 230 mm and the hole for the faucet on the right. The vanity unit is available in three color variants: white, with the front door is semi-gloss, gray or pleasant ash wood decor. We provide a 2-year warranty on bathroom furniture.