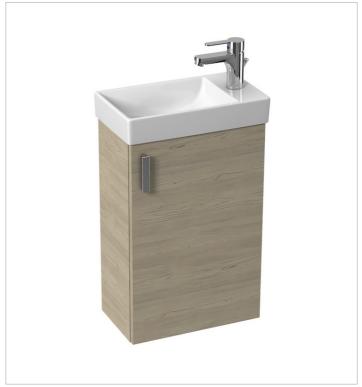

# Petit H45J511

## Vanity unit, 1 door left/right, incl. washbasin 400x230 mm

# Colours and options H45J5111753001 White H45J5111753011 Grey H45J5111755141 Ash

## **Technical drawings**

A perfect bathroom in a minimalist design. The vanity unit with 1 door of purely geometric shapes is offered in a convenient 1+1 package together with the Petit washbasin in the size 400 x 230 mm and the hole for the faucet on the right. The vanity unit is available in three color variants: white, with the front door is semi-gloss, gray or pleasant ash wood decor. We provide a 2-year warranty on bathroom furniture.