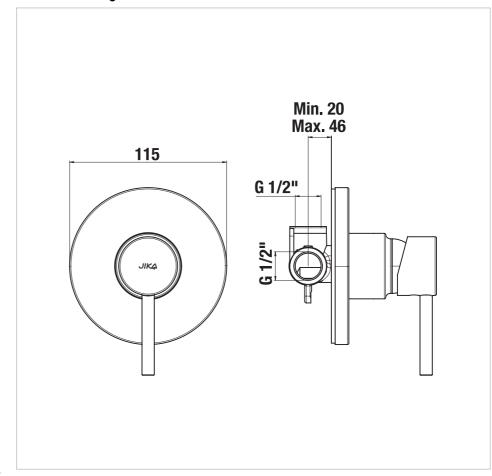

## **Technical drawings**

Mio Style series is a popular range thanks to its elegant shapes and simple controls. The single lever shower concealed mixer in the new matte black color design, the advantage is a smooth surface, which is highly resistant to scratching, contains brass body with top set and a high-quality ceramic cartridge (Ø 35 mm) and an economical Neoperl aerator with a flow rate of 5 l/min. The aerator is made of a special material against limescale. Another advantage of the faucet is the switches, i.e. the flap against the back suction of polluted water. Mio bathroom faucets and shower accessories are assembled and 100% tested at the JIKA factory in Znojmo (Czech Republic).