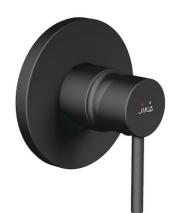

## Single lever shower concealed mixer, incl. valve body, black matt

Application place: Shower Faucet type: Single-lever Installation type: Built-in

Colours and options
H3312F67160001 Black matt

## **Technical drawings**

Mio Style series is a popular range thanks to its elegant shapes and simple controls. The single lever shower concealed mixer in the new matte black color design, the advantage is a smooth surface, which is highly resistant to scratching, contains brass body with top set and a high-quality ceramic cartridge (Ø 35 mm) and an economical Neoperl aerator with a flow rate of 5 l/min. The aerator is made of a special material against limescale. Another advantage of the faucet is the switches, i.e. the flap against the back suction of polluted water. Mio bathroom faucets and shower accessories are assembled and 100% tested at the JIKA factory in Znojmo (Czech Republic).