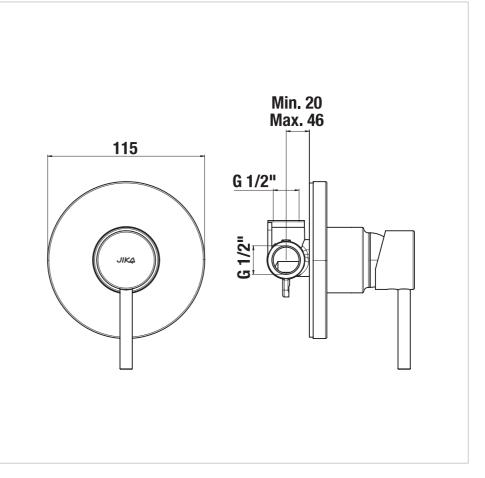

single lever shower concealed mixer in the new matte black color design, the advantage is a smooth surface, which is highly resistant to scratching, contains brass body with top set and a high-quality ceramic cartridge (Ø 35 mm) and an economical Neoperl aerator with a flow rate of 5 l/min. The aerator is made of a special material against limescale. Another advantage of the faucet is the switches, i.e. the flap against the back suction of polluted water. Mio bathroom faucets and shower accessories are assembled and 100% tested at the JIKA factory in Znojmo (Czech Republic).

## Single lever shower concealed mixer, incl. valve body, black matt

Application place: Shower Faucet type: Single-lever Installation type: Built-in Colours and options



H3312F67160001

## **Technical drawings**