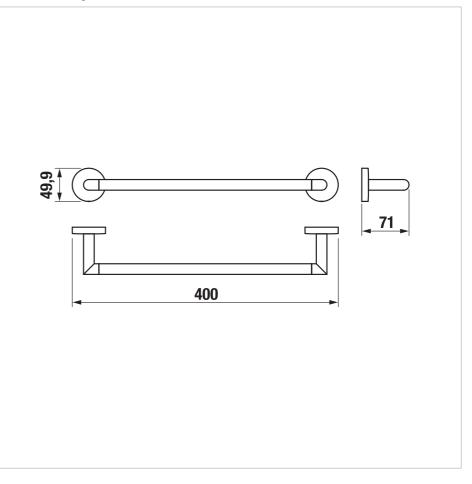

# JIKΛ

# Mio

## H3812F17160001



Choosing the adequate accessories is a must for perfect bathroom looks. The Mio Style series is a popular range thanks to its elegant shapes. The advantage of the new modern color design is smooth surface, which is highly resistant to scratching. Mio Style bathroom accessories are characterized by the purity of simple lines with an emphasis on functionality and extended use are a matter of fact. 10-year warranty provided.

## Towel rail, black matt

Finish: Black Installation type: Wall-mounted Shape: Straight

#### Colours and options



### **Technical drawings**