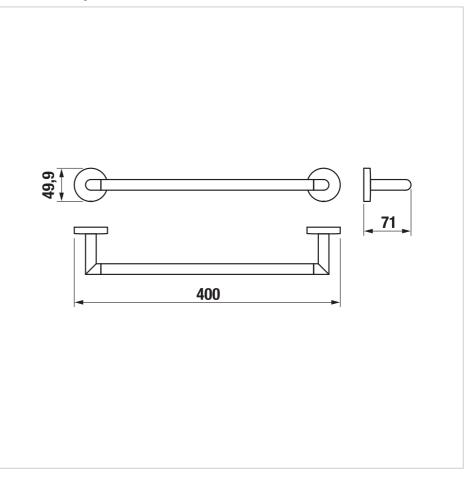

# JIKΛ

## Mio

## H3812F17160001



Choosing the adequate accessories is a must for perfect bathroom looks. The Mio Style series is a popular range thanks to its elegant shapes. The advantage of the new modern color design is smooth surface, which is highly resistant to scratching. Mio Style bathroom accessories are characterized by the purity of simple lines with an emphasis on functionality and extended use are a matter of fact. 10-year warranty provided.

### Towel rail, black matt

Finish: Black Installation type: Wall-mounted Shape: Straight Colours and options



#### **Technical drawings**