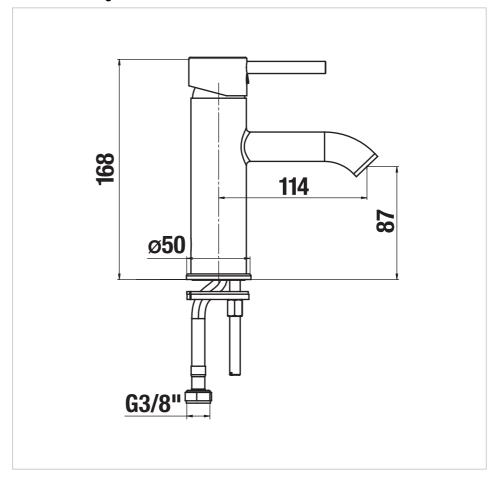

## **Technical drawings**

Mio Style series is a popular range thanks to its elegant shapes and simple controls. The single lever basin mixer in a new color design, matt black, the advantage is a smooth surface, which is highly resistant to scratching, contains a highquality ceramic cartridge (Ø 35 mm) and an economical Neoperl aerator with a flow rate of 5 l/min. The aerator is made of a special material against limescale. Another advantage of the faucet is the switches, i.e. the flap against the back suction of polluted water and the Cold Start function, which means that by opening the lever of the faucet in the middle position, cold water starts to flow. The battery is supplied without drain. We recommend ordering the Click-Clack sink outlet (H3702F97161031) and the Mio Style G5/4" × DN32, ABS sink siphon (H3742F07160001). Mio bathroom faucets and shower accessories are assembled and 100% tested at the JIKA factory in Znojmo (Czech Republic).