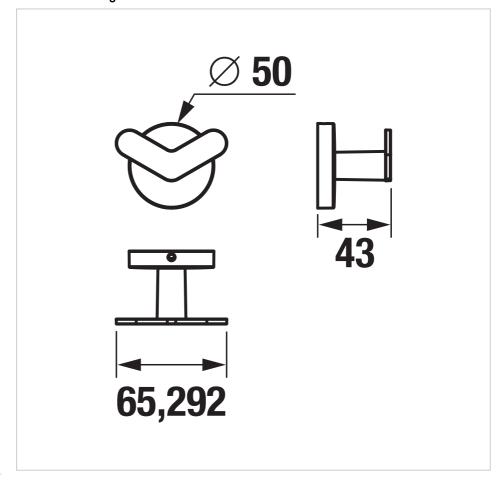

## **Technical drawings**

Choosing the adequate accessories is a must for perfect bathroom looks. The Mio Style series is a popular range thanks to its elegant shapes. The advantage of the new modern color design is smooth surface, which is highly resistant to scratching. Mio Style bathroom accessories are characterized by the purity of simple lines with an emphasis on functionality and extended use are a matter of fact. 10-year warranty provided.