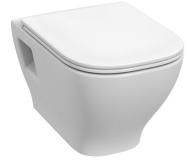

### H820616

Simple and clean lines and softly rounded edges are the typical design features of Deep by JIKA series. All variants are attractive for their modern shapes and perfect coordination of all details. The wall-hung toilet Rimless with a visible montage has a washdown flushing system and also saves water cistern to the Dual Flush system with the option of flushing only 4.5/3 or 4/2 liters of water.. The contrast of the full body of the toilet and the ultra-thin seat is a beautiful detail of this product (the seat must be ordered separately). JIKA provides a 10-year warranty on the ceramic cistern. Availability 3Q 2023.

#### Wall-hung toilet, Rimless, visible montage, horizontal waste

#### Back to wall

Flushing system: Washdown Installation type: Wall-hung Outlet type: Horizontal Rim type: Rimless Rimless Shape: Square

#### Colours and options

H8206160000001 White

#### Dimensions

Length: 510 mm. Width: 360 mm. Height: 345 mm.