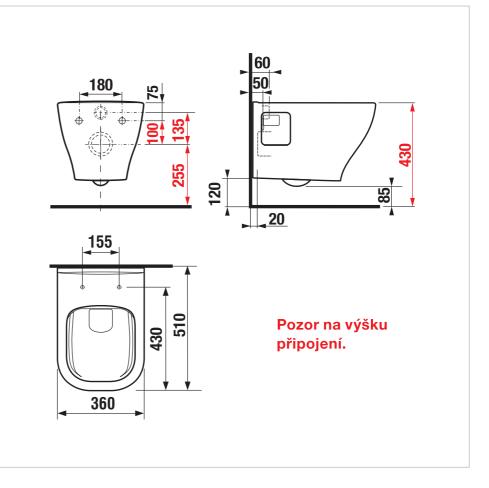

#### **Technical drawings**

#### Dimensions

Length: 510 mm. Width: 360 mm. Height: 345 mm.