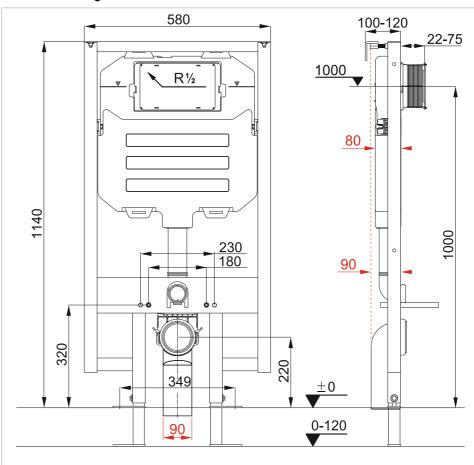

. The WC system offers pre-drilled holes in the frame and it's suitable for plasterboard structure installation. The massive steel frames are tested for a load of 400 kg, floor installation, adjustable height. The WC system is insulated against condensation and offers quiet operation of the filling valve, insulated elbow to prevent dewing of the module and water pipes, drain elbow DN 90/90. Up-to-date push-button design is smooth and has a silent operation, flushing options 2/4I, 3/4,5I and 3/6I. We provide a 5-year warranty on concealed modules and free customer service within 5 days!

## WC system Compact for wall-hung toilets with monoblock steel frame

Elbow connection: DN90 (90 mm)
Flushing type preset: Dual flush 3/6 litres

Suitable for: Wall-hung toilet

## **Technical drawings**