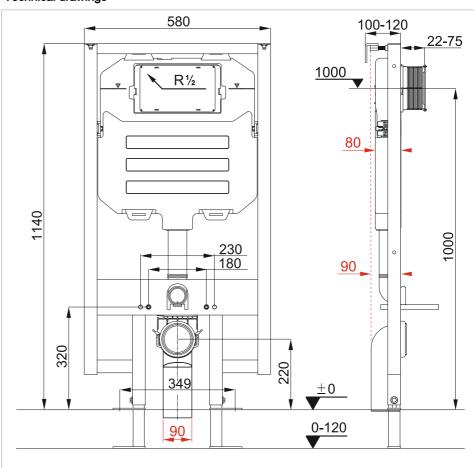

The WC system offers pre-drilled holes in the frame and it's suitable for plasterboard structure installation. The massive steel frames are tested for a load of 400 kg, floor installation, adjustable height. The WC system is insulated against condensation and offers quiet operation of the filling valve, insulated elbow to prevent dewing of the module and water pipes, drain elbow DN 90/90. Up-to-date push-button design is smooth and has a silent operation, flushing options 2/4I, 3/4,5I and 3/6I. We provide a 5-year warranty on concealed modules

and free customer service within 5 days!

## WC system Compact for wall-hung toilets with monoblock steel frame

Elbow connection: DN90 (90 mm)
Flushing type preset: Dual flush 3/6 litres

Suitable for: Wall-hung toilet

## **Technical drawings**